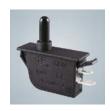

SHANGHAI YONGXING ELECTRONIC SWITCH CO., LTD.

KBM-A:4A/250VAC

| SPECIFICATION                 |                         |  |
|-------------------------------|-------------------------|--|
|                               |                         |  |
| Contact Resistance            | ≤50mΩ                   |  |
| Insulation Resistance         | 100ΜΩ                   |  |
| Dielectric Strength           | KBM:1,500V, KBM-A:1000V |  |
| Electronic Life(cycles)       | 10,000                  |  |
| Mechanical Life(cycles)       | 50,000                  |  |
| Operating temperature         | -25°C~+55°C             |  |
| IP code                       | IP40                    |  |
| Max. Rating Current & Voltage |                         |  |
|                               |                         |  |

KBM:2A /250V AC

# **KBM Series Refrigerator Door Switch**