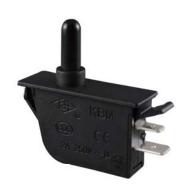

# **KBM Series Refrigerator Door Switch**

## KBM EXAMPLE

KBM-112-W

KBM-113-W

KBM-113-P

KBM-114-B

KBM-A13-W