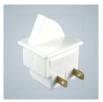

### KBM

| panel thickness 1~2.8mm | KBM-11  | NG<br>KBM-12 | NC<br>KBM-13 |
|-------------------------|---------|--------------|--------------|
| Panel Cut out (mm)      | Circuit |              |              |

| NO.      | NO.&NC.  | NC.      |
|----------|----------|----------|
| KBM-111  | KBM-121  | KBM-131  |
| KBM-112  | KBM-122  | KBM-132  |
| KBM-112B | KBM-122B | KBM-132B |
| KBM-113  | KBM-123  | KBM-133  |
| KBM-114  | KBM-124  | KBM-134  |
| KBM-115  | KBM-125  | KBM-135  |
| KBM-116  | KBM-126  | KBM-136  |

Note: This product is the default color is white, other colors and special models, please contact the Company.

Model List

# **KBM Series Refrigerator Door Switch**