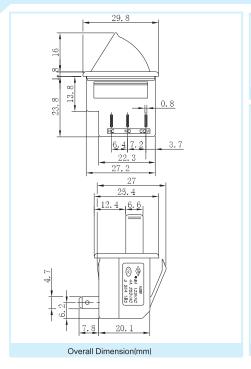

## KBM-A

| NO.     | NO.&NC. | NC.     |
|---------|---------|---------|
| KBM-A11 | KBM-A12 | KBM-A13 |

Note: This product is the default color is white, other colors and special models, please contact the Company.