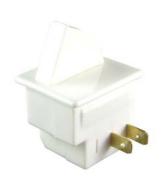

# **KBM Series Refrigerator Door Switch**

## KBM EXAMPLE

KBM-112-W

KBM-113-W

KBM-113-P

KBM-114-B

KBM-A13-W