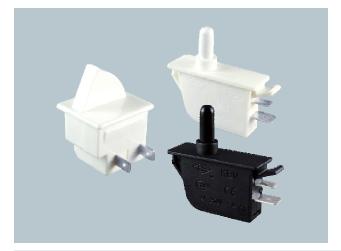

# **KBM Series Refrigerator Door Switch**

## KBM EXAMPLE

KBM-112-W

KBM-113-W

KBM-113-P

KBM-114-B

KBM-A13-W