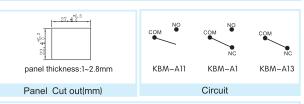

## KBM-A

| NO.     | NO.&NC. | NC.     |
|---------|---------|---------|
| KBM-A11 | KBM-A12 | KBM-A13 |

Note: This product is the default color is white, other colors and special models, please contact the Company.