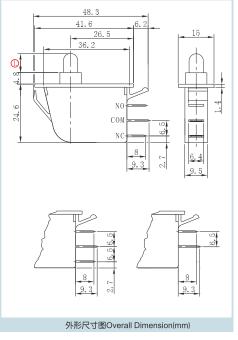

### KBM

| panel thickness 1~2.8mm | KBM-11  | NG<br>KBM-12 | NC<br>KBM-13 |
|-------------------------|---------|--------------|--------------|
| Panel Cut out (mm)      | Circuit |              |              |

| NO.      | NO.&NC.  | NC.      |
|----------|----------|----------|
| KBM-111  | KBM-121  | KBM-131  |
| KBM-112  | KBM-122  | KBM-132  |
| KBM-112B | KBM-122B | KBM-132B |
| KBM-113  | KBM-123  | KBM-133  |
| KBM-114  | KBM-124  | KBM-134  |
| KBM-115  | KBM-125  | KBM-135  |
| KBM-116  | KBM-126  | KBM-136  |

Note: This product is the default color is white, other colors and special models, please contact the Company.

Model List