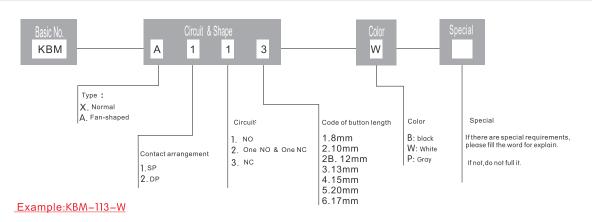

### HOW TO ORDER

### KBM

| panel thickness 1~2.8mm | KBM-11  | NG<br>KBM-12 | NC<br>KBM-13 |
|-------------------------|---------|--------------|--------------|
| Panel Cut out (mm)      | Circuit |              |              |

| NO.      | NO.&NC.  | NC.      |
|----------|----------|----------|
| KBM-111  | KBM-121  | KBM-131  |
| KBM-112  | KBM-122  | KBM-132  |
| KBM-112B | KBM-122B | KBM-132B |
| KBM-113  | KBM-123  | KBM-133  |
| KBM-114  | KBM-124  | KBM-134  |
| KBM-115  | KBM-125  | KBM-135  |
| KBM-116  | KBM-126  | KBM-136  |

Note: This product is the default color is white, other colors and special models, please contact the Company.

Model List