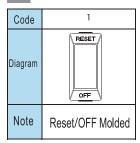

|  |  |  |  |  |  |  |  |  |
|--------|---------|--------------------------------------------------------|--|--|--|--|--|--|--|--|--|
| Code   | Diagram | Panel cut out (mm)                                     |  |  |  |  |  |  |  |  |  |
| А      |         | × • • • • • • • • • • • • • • • • • • •                |  |  |  |  |  |  |  |  |  |
|        |         | $\begin{array}{ c c c c c c c c c c c c c c c c c c c$ |  |  |  |  |  |  |  |  |  |

## 6 Actuator

| Code | Diagram | Note       | Code Diagram Note C |  | Code  | Diagram | Note |          |
|------|---------|------------|---------------------|--|-------|---------|------|----------|
| С    |         | Arc-Shaped | А                   |  | Plane | В       |      | V-Shaped |

## 9 Marking



### Outline Dimensions





# Tripping curves and temperature compensation coefficients refer to the following



Trip Curves Are Specified at 25°C/77°F

| Capacity Correction Factors<br>For Ambient Temperatures |             |     |     |     |      |      |      |      |      |
|---------------------------------------------------------|-------------|-----|-----|-----|------|------|------|------|------|
| Current                                                 | Temperature |     |     |     |      |      |      |      |      |
| Rating<br>Amps                                          | °F          | +23 | +32 | +68 | +77  | +86  | +104 | +122 | +140 |
|                                                         | °C          | -5  | +0  | +20 | +25  | +30  | +40  | +50  | +60  |
| 5 to 6A