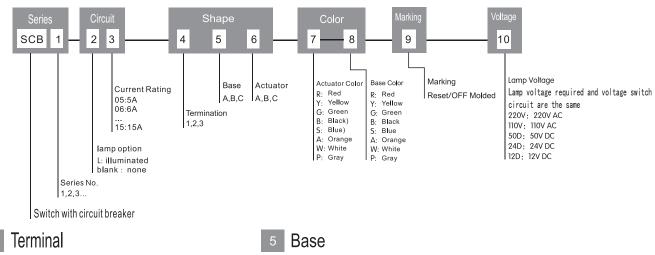

## HOW TO ORDER

| Code    | 1        | 2                      |  |  |  |
|---------|----------|------------------------|--|--|--|
| Diagram | 320      | 8<br>4.40<br>6.35±0.10 |  |  |  |
| Note    | Standard | Standard               |  |  |  |

| 5 Base |         |                                                        |  |  |  |  |  |  |  |  |  |
|--------|---------|--------------------------------------------------------|--|--|--|--|--|--|--|--|--|
| Code   | Diagram | Panel cut out (mm)                                     |  |  |  |  |  |  |  |  |  |
| А      |         | × • • • • • • • • • • • • • • • • • • •                |  |  |  |  |  |  |  |  |  |
|        |         | $\begin{array}{ c c c c c c c c c c c c c c c c c c c$ |  |  |  |  |  |  |  |  |  |

## 6 Actuator

| Code | Diagram | Note       | Code Diagram Note C |  | Code  | Diagram | Note |          |
|------|---------|------------|---------------------|--|-------|---------|------|----------|
| С    |         | Arc-Shaped | А                   |  | Plane | В       |      | V-Shaped |

## 9 Marking