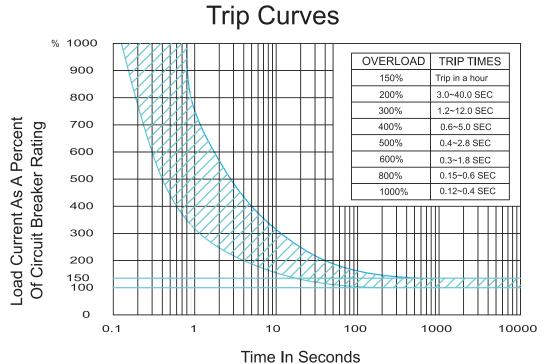

# Tripping curves and temperature compensation coefficients refer to the following

Trip Curves Are Specified at 25°C/77°F

| Capacity Correction Factors<br>For Ambient Temperatures |             |     |     |     |      |      |      |      |      |
|---------------------------------------------------------|-------------|-----|-----|-----|------|------|------|------|------|
| Current                                                 | Temperature |     |     |     |      |      |      |      |      |
| Rating<br>Amps                                          | °F          | +23 | +32 | +68 | +77  | +86  | +104 | +122 | +140 |
|                                                         | °C          | -5  | +0  | +20 | +25  | +30  | +40  | +50  | +60  |
| 5 to 6A                                                 |             | .75 | .80 | .90 | 1.00 | 1.05 | 1.10 | 1.20 | 1.40 |
| 7 to 15A                                                |             | .80 | .85 | .95 | 1.00 | 1.05 | 1.15 | 1.25 | 1.40 |