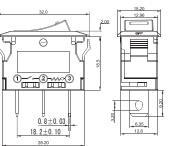

|  |  |  |  |  |  |  |  |  |
|--------|---------|--------------------------------------------------------|--|--|--|--|--|--|--|--|--|
| Code   | Diagram | Panel cut out (mm)                                     |  |  |  |  |  |  |  |  |  |
| А      |         | × • • • • • • • • • • • • • • • • • • •                |  |  |  |  |  |  |  |  |  |
|        |         | $\begin{array}{ c c c c c c c c c c c c c c c c c c c$ |  |  |  |  |  |  |  |  |  |

## 6 Actuator

| Code | Diagram | Note       | Code Diagram Note C |  | Code  | Diagram | Note |          |
|------|---------|------------|---------------------|--|-------|---------|------|----------|
| С    |         | Arc-Shaped | А                   |  | Plane | В       |      | V-Shaped |

## 9 Marking



### Outline Dimensions





# Tripping curves and temperature compensation coefficients refer to the following



Trip Curves Are Specified at 25°C/77°F

| Capacity Correction Factors<br>For Ambient Temperatures |             |     |     |     |      |      |      |      |      |
|---------------------------------------------------------|-------------|-----|-----|-----|------|------|------|------|------|
| Current                                                 | Temperature |     |     |     |      |      |      |      |      |
| Rating<br>Amps                                          | °F          | +23 | +32 | +68 | +77  | +86  | +104 | +122 | +140 |
|                                                         | °C          | -5  | +0  | +20 | +25  | +30  | +40  | +50  | +60  |
| 5 to 6A