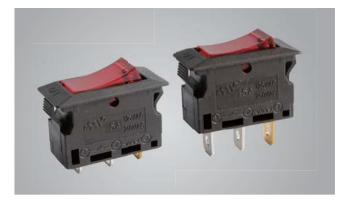

#### **SPECIFICATION** Provides power switching and circuit protection in a single unit Function Rating Current 5-15A Rating Voltage AC125V 220V DC50V Insulation Resistance ≥100MΩ DC500V Dielectric Strength AC 1500V 1min Life(cycles) >6000 Amibent temperature -10℃~60℃

## 6 Actuator

| Code | Diagram | Note       | Code Diagram Note C |  | Code  | Diagram | Note |          |
|------|---------|------------|---------------------|--|-------|---------|------|----------|
| С    |         | Arc-Shaped | А                   |  | Plane | В       |      | V-Shaped |