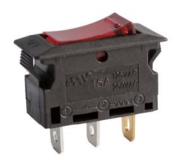

#### **SPECIFICATION** Provides power switching and circuit protection in a single unit Function Rating Current 5-15A Rating Voltage AC125V 220V DC50V Insulation Resistance ≥100MΩ DC500V Dielectric Strength AC 1500V 1min Life(cycles) >6000 Amibent temperature -10℃~60℃

## 6 Actuator

| Code | Diagram | Note       | Code Diagram Note C |  | Code  | Diagram | Note |          |
|------|---------|------------|---------------------|--|-------|---------|------|----------|
| С    |         | Arc-Shaped | А                   |  | Plane | В       |      | V-Shaped |